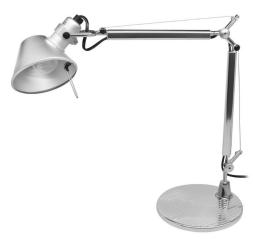

# Tolomeo

Tolomeo Micro Arm & Base Silver 40W

### Electrical

Maximum Wattage 40W Voltage 240V The **Tolomeo Micro** is a stylish table lamp with a cantilevered structure. Featuring a fully rotational diffuser in matt anodised aluminium, joints and supports in polished aluminium. Ideal for desks, bedside tables or small side tables where extra lighting is required.

The Tolomeo Micro is 40% smaller than the classic Tolomeo lamp. Designed by Michele De Lucchi and Giancarlo Fassina its weighted base ensures stability and aids the ease of movement of its two articulated arms. This lamp has been built with function in mind as its diffuser can be tilted and rotated 360 degrees. Takes a maximum 40W, E14 SES lamp.