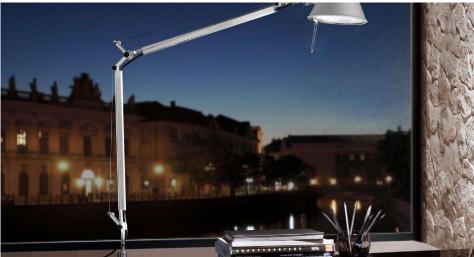

### Electrical

Maximum Wattage 40W Voltage 240V The **Tolomeo Micro** is a stylish table lamp with a cantilevered structure. Featuring a fully rotational diffuser in matt anodised aluminium, joints and supports in polished aluminium. Ideal for desks, bedside tables or small side tables where extra lighting is required.

The Tolomeo Micro is 40% smaller than the classic Tolomeo lamp. Designed by Michele De Lucchi and Giancarlo Fassina its weighted base ensures stability and aids the ease of movement of its two articulated arms. This lamp has been built with function in mind as its diffuser can be tilted and rotated 360 degrees. Takes a maximum 40W, E14 SES lamp.