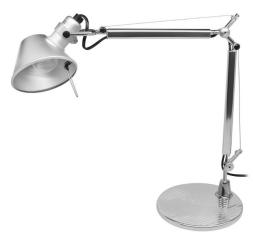

## **A011804 ALUM**

Silver 40W Quicklink: Q389A

## General

Cap SES / E14
Colour Silver
Construction Aluminium
IP Rating IP20

## Dimensions

Arm Length 730mm Base Diameter 170mm

## Electrical

Maximum Wattage 40W Voltage 240V The **Tolomeo Micro** is a stylish table lamp with a cantilevered structure. Featuring a fully rotational diffuser in matt anodised aluminium, joints and supports in polished aluminium. Ideal for desks, bedside tables or small side tables where extra lighting is required.

The Tolomeo Micro is 40% smaller than the classic Tolomeo lamp. Designed by Michele De Lucchi and Giancarlo Fassina its weighted base ensures stability and aids the ease of movement of its two articulated arms. This lamp has been built with function in mind as its diffuser can be tilted and rotated 360 degrees. Takes a maximum 40W, E14 SES lamp.