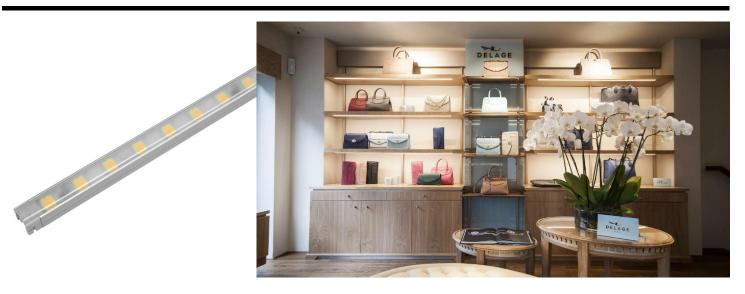

#### **Light Characteristics**

Colour Rendering 80

Index

Colour Temperature 2700K Warm White

Lumens1125 lmLumens Per Metre1002 lm/mLumens Per Watt75 lm/WWatts Per Metre13.4 W/m

The **LED Diva2** is a slender fixture that fits almost anywhere and is perfect for showcases and retail cabinet displays. It's a little light that packs a big punch and is easy to install with a quick connection system. The Diva can be fixed by either magnets or clips both provided with the fitting.