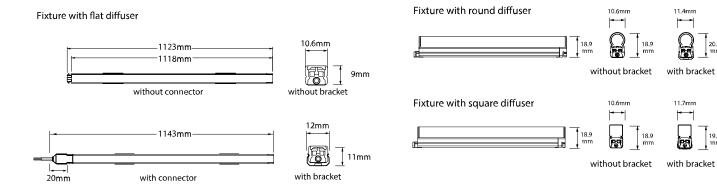

#### General

Colour White
Construction Plastic
Dimmable Yes
IP Rating IP20

Dimmable Yes Maximum 55W

Connection

Operating 0°C ~ 40°C

Temperature

Dimensions

Height 9mm
Length 1123mm
Width 11mm