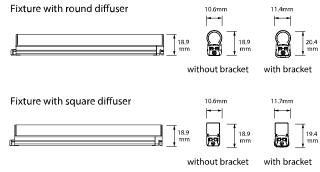

Dimensions

Height 9mm Length 200mm Width 11mm

Electrical

Maximum Wattage 3W Voltage 24V