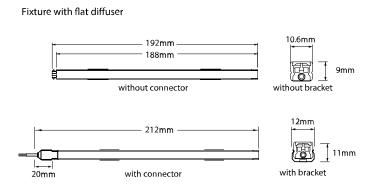

Dimensions

Height 9mm Length 200mm Width 11mm

Electrical

Maximum Wattage 3W Voltage 24V