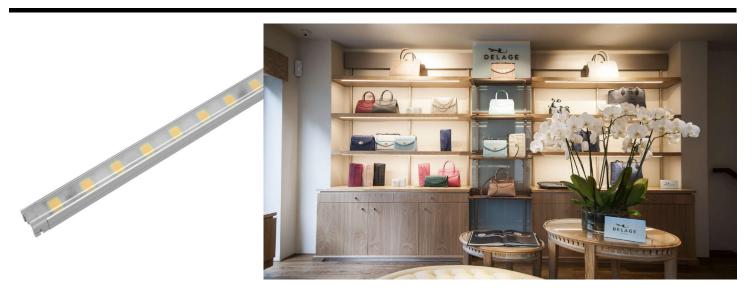

#### **Light Characteristics**

Colour Rendering 80

Index

Colour Temperature 2700K Warm White

Lumens225 lmLumens Per Metre1125 lm/mLumens Per Watt75 lm/WWatts Per Metre15 W/m

The **LED Diva2** is a slender fixture that fits almost anywhere and is perfect for showcases and retail cabinet displays. It's a little light that packs a big punch and is easy to install with a quick connection system. The Diva can be fixed by either magnets or clips both provided with the fitting.

## **Key Features**

- Dark spot free at the linking point
- Eco friendly product
- Super slim size
- Various mounting method

Page 1 of 2