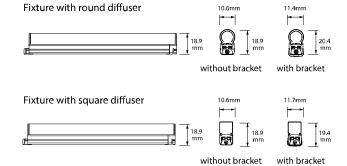

| 3W<br>24V                          |
| Light Characteristics<br>Colour Rendering<br>Index<br>Colour Temperature | <b>s</b><br>80<br>2700K Warm White |
| Lumens<br>Lumens Per Metre                                               | 225 lm                             |

The **LED Diva2** is a slender fixture that fits almost anywhere and is perfect for showcases and retail cabinet displays. It's a little light that packs a big punch and is easy to install with a quick connection system. The Diva can be fixed by either magnets or clips both provided with the fitting.

## **Key Features**

- Dark spot free at the linking point
- Eco friendly product
- Super slim size
- Various mounting method

## Page 1 of 2

Lumens Per Watt Watts Per Metre 75 lm/W

15 W/m



### Fixture with flat diffuser





with bracket