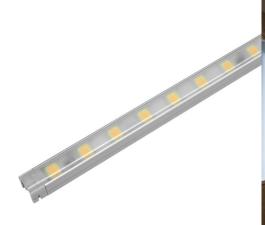

The **LED Diva2** is a slender fixture that fits almost anywhere and is perfect for showcases and retail cabinet displays. It's a little light that packs a big punch and is easy to install with a quick connection system. The Diva can be fixed by either magnets or clips both provided with the fitting.

## **Key Features**

- Dark spot free at the linking point
- Eco friendly product
- Super slim size
- Various mounting method