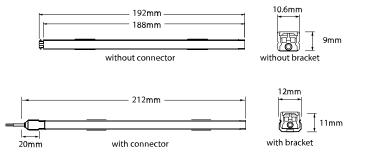

# NDV3A2B24M 2700

3W 225 lm Quicklink: Q388C

| <b>General</b><br>Colour<br>Construction<br>Dimmable<br>IP Rating        | White<br>Plastic<br>Yes<br>IP20    |
|--------------------------------------------------------------------------|------------------------------------|
| Dimmable<br>Maximum<br>Connection<br>Operating<br>Temperature            | Yes<br>55W<br>0°C ~ 40°C           |
| <b>Dimensions</b><br>Height<br>Length<br>Width                           | 9mm<br>200mm<br>11mm               |
| <b>Electrical</b><br>Maximum Wattage<br>Voltage                          | 3W<br>24V                          |
| Light Characteristics<br>Colour Rendering<br>Index<br>Colour Temperature | <b>s</b><br>80<br>2700K Warm White |
| Lumens<br>Lumens Per Metre                                               | 225 lm                             |