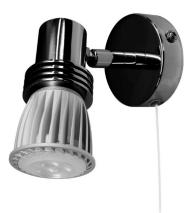

## Space Spotlights

Space Pull LED Warm White (3000K) 7W (=50W) 25° 240V 50W Black Chrome

The GU10 LED 7.5W Lamp is equivalent to a 50W GU10 halogen. It lasts for 25,000 hours and consumes just 7.5W.

## SPP1 BLK/CHR LED7W

50W Black Chrome Quicklink: Q3847

General

Cap GU10

Colour Black.Chrome

Construction Die-Cast Aluminium

Dimmable No,Yes **IP Rating** IP00

Dimmable No