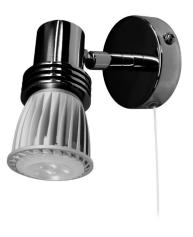

## Space Spotlights

Space Pull LED Warm White (3000K) 7W (=50W) 25° 240V 50W Black Chrome

The GU10 LED 7.5W Lamp is equivalent to a 50W GU10 halogen. It lasts for 25,000 hours and consumes just 7.5W.

## SPP1 BLK/CHR LED7W

50W Black Chrome Quicklink: Q3847

General

Cap GU10

Colour Black.Chrome

Construction Die-Cast Aluminium

Dimmable No,Yes **IP Rating** IP00

Dimmable No