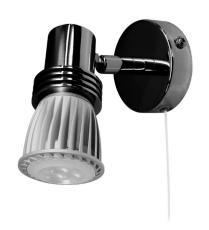

## Space Spotlights

Space Pull LED Warm White (3000K) 7W (=50W) 25° 240V 50W Black Chrome

## **SPP1 BLK/CHR LED7W**

50W Black Chrome Quicklink: Q3847

General

Cap GU10

Colour Black.Chrome

Construction Die-Cast Aluminium

Dimmable No,Yes IP Rating IPO0

Dimmable No

Candela 1200 cd

Colour Temperature 3000K Warm White

Halogen Equivalent 50W

Wattage

Lumens Per Watt 300 lm 43 lm/W

The **Space Pull** is an adjustable surface mounted single spotlight fitted with a pull cord. Included with the fitting is a high powered **7.5W Led Lamp**.