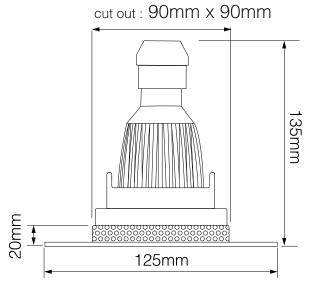

#### Dimensions

| Cut Out             | 90 x 90mm (Length x |
|---------------------|---------------------|
|                     | Width)              |
| Grid Length         | 125mm               |
| Grid Width          | 125mm               |
| Horizontal Rotation | 360°                |
| Length              | 75mm                |
| Minimum Ceiling     | 101mm (Standard     |
| Depth               | LED), 133mm (Long   |
|                     | LED)                |
| Vertical Rotation   | 40°                 |
| Width               | 75mm                |
|                     |                     |

**Please note:** the ceiling depth for this downlight depends on the lamp choice. For a standard halogen GU10 lamp the depth is 90mm. For an LED GU10 lamp a ceiling depth of 130mm should be allowed.

Trimless Downlights with Large GU10 Lamp

Trimless Downlights with LED Module

Trimless Downlights with Retro GU10 Lamp