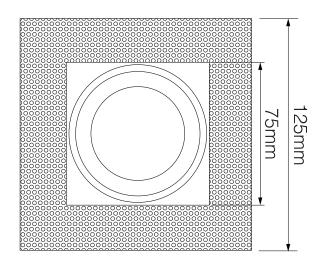

#### Dimensions

| Cut Out             | 90 x 90mm (Length x |
|---------------------|---------------------|
|                     | Width)              |
| Grid Length         | 125mm               |
| Grid Width          | 125mm               |
| Horizontal Rotation | 360°                |
| Length              | 75mm                |
| Minimum Ceiling     | 101mm (Standard     |
| Depth               | LED), 133mm (Long   |
|                     | LED)                |
| Vertical Rotation   | 40°                 |
| Width               | 75mm                |
|                     |                     |