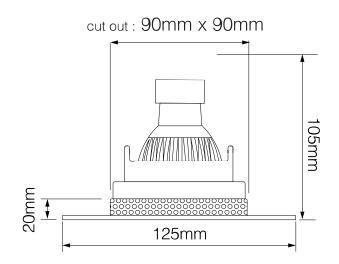

#### Dimensions

| Cut Out             | 90 x 90mm (Length x |
|---------------------|---------------------|
|                     | Width)              |
| Grid Length         | 125mm               |
| Grid Width          | 125mm               |
| Horizontal Rotation | 360°                |
| Length              | 75mm                |
| Minimum Ceiling     | 101mm (Standard     |
| Depth               | LED), 133mm (Long   |
|                     | LED)                |
| Vertical Rotation   | 40°                 |
| Width               | 75mm                |
|                     |                     |