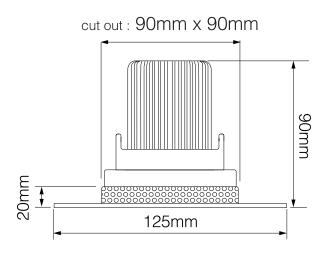

#### Dimensions

| Cut Out             | 90 x 90mm (Length x |
|---------------------|---------------------|
|                     | Width)              |
| Grid Length         | 125mm               |
| Grid Width          | 125mm               |
| Horizontal Rotation | 360°                |
| Length              | 75mm                |
| Minimum Ceiling     | 101mm (Standard     |
| Depth               | LED), 133mm (Long   |
|                     | LED)                |
| Vertical Rotation   | 40°                 |
| Width               | 75mm                |
|                     |                     |

**Please note:** the ceiling depth for this downlight depends on the lamp choice. For a standard halogen GU10 lamp the depth is 90mm. For an LED GU10 lamp a ceiling depth of 130mm should be allowed.

Trimless Downlights with Large GU10 Lamp

Trimless Downlights with LED Module

Trimless Downlights with Retro GU10 Lamp