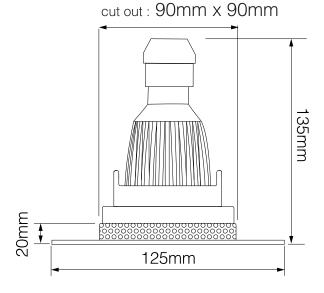

## FRTSQ1WHTGU10IP55

White 50W Quicklink: Q3824

General

Cap GU10 Colour White

Die-Cast Aluminium Construction

Dimmable Yes **IP Rating** IP55

**Dimensions** 

Cut Out 90 x 90mm (Length x

Width)

Grid Length 125mm 125mm Grid Width Horizontal Rotation 360° Length 75mm

Minimum Ceiling 101mm (Standard Depth

LED), 133mm (Long

LED)

40° Vertical Rotation Width 75mm

Electrical

Maximum Wattage 50W 240V Voltage

Please note: the ceiling depth for this downlight depends on the lamp choice. For a standard halogen GU10 lamp the depth is 90mm. For an LED GU10 lamp a ceiling depth of 130mm should be allowed.

Trimless Downlights with Large GU10 Lamp