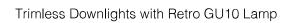

## FRTSQ1WHTGU10IP55

White 50W Quicklink: Q3824

General

Cap GU10 Colour White

Die-Cast Aluminium Construction

Dimmable Yes **IP Rating** IP55

**Dimensions** 

Cut Out 90 x 90mm (Length x

Width)

Grid Length 125mm 125mm Grid Width Horizontal Rotation 360° Length 75mm

Minimum Ceiling 101mm (Standard Depth

LED), 133mm (Long

LED)

40° Vertical Rotation Width 75mm

Electrical

Maximum Wattage 50W 240V Voltage