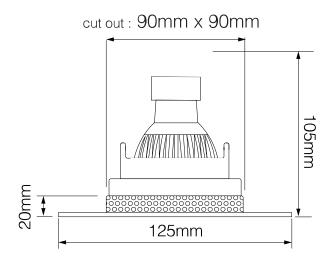

## FRTSQ1WHTGU10IP55

White 50W Quicklink: Q3824

General

Cap GU10 Colour White

Die-Cast Aluminium Construction

Dimmable Yes **IP Rating** IP55

**Dimensions** 

Cut Out 90 x 90mm (Length x

Width)

Grid Length 125mm 125mm Grid Width Horizontal Rotation 360° Length 75mm

Minimum Ceiling 101mm (Standard Depth

LED), 133mm (Long

LED)

40° Vertical Rotation Width 75mm

Electrical

Maximum Wattage 50W 240V Voltage

Trimless Downlights with LED Module