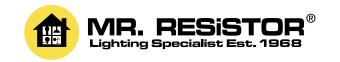

## FRTSQ1WHTGU10IP55

White 50W Quicklink: Q3824

General

Cap GU10 Colour White

Die-Cast Aluminium Construction

Dimmable Yes **IP Rating** IP55

**Dimensions** 

Cut Out 90 x 90mm (Length x

Width)

Grid Length 125mm 125mm Grid Width Horizontal Rotation 360° Length 75mm

Minimum Ceiling 101mm (Standard Depth

LED), 133mm (Long

LED)

40° Vertical Rotation Width 75mm

Electrical

Maximum Wattage 50W 240V Voltage

The **Trimless Downlight** is a fixed IP55 rated downlight that is available in round or square, black or white. Using the different lampholders available you can select different light sources; Halogen, LED and Metal Halide. It is designed to be plastered into ceilings to give a seamless appearance. One of the advantages is that the downlight can be installed then plastered and painted.

Please note: the ceiling depth for this downlight depends on the lamp choice. For a standard halogen GU10 lamp the depth is 90mm. For an LED GU10 lamp a ceiling depth of 130mm should be allowed.

Trimless Downlights with Large GU10 Lamp