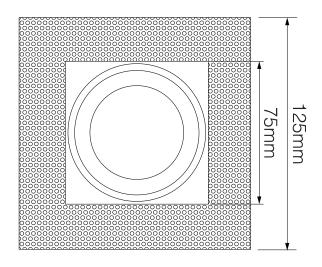

## FRTSQ1WHTGU10IP55

White 50W Quicklink: Q3824

General

Cap GU10 Colour White

Die-Cast Aluminium Construction

Dimmable Yes **IP Rating** IP55

**Dimensions** 

Cut Out 90 x 90mm (Length x

Width)

Grid Length 125mm 125mm Grid Width Horizontal Rotation 360° Length 75mm

Minimum Ceiling 101mm (Standard Depth

LED), 133mm (Long

LED)

40° Vertical Rotation Width 75mm

Electrical

Maximum Wattage 50W 240V Voltage