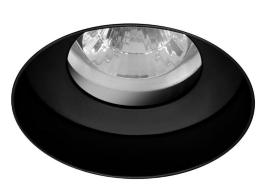

## Trimless Round Metal

Trimless Round Fixed Clear Glass Downlight IP54 MR16 12V Black 50W

## FRTRD1BLKMR1655B

Black 50W Quicklink: Q3820

General

Cap GU5.3/MR16

Colour Black

Construction Die-Cast Aluminium

/ Steel Frame

Dimmable Yes
IP Rating IP54

Dimensions

Cut Out 80mm (Diameter)

Diameter 72mm Minimum Ceiling 90mm

Depth

Recessed Depth 20mm

Electrical

Maximum Wattage 50W Voltage 12V The **Trimless Downlight** is a fixed IP54 rated downlight that is available in round or square, black or white. Using the different lampholders available you can select different light sources; Halogen, LED and Metal Halide. It is designed to be plastered into ceilings to give a **seamless** appearance. One of the advantages is that the downlight can be installed then plastered and painted.