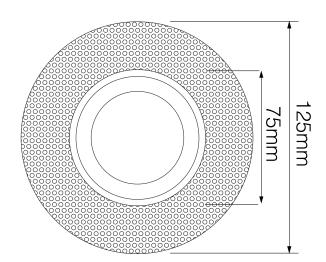

Dimensions

Cut Out 80mm (Diameter)

Diameter 72mm Minimum Ceiling 90mm

Depth

Recessed Depth 20mm

Electrical

Maximum Wattage 50W Voltage 12V The **Trimless Downlight** is a fixed IP54 rated downlight that is available in round or square, black or white. Using the different lampholders available you can select different light sources; Halogen, LED and Metal Halide. It is designed to be plastered into ceilings to give a **seamless** appearance. One of the advantages is that the downlight can be installed then plastered and painted.