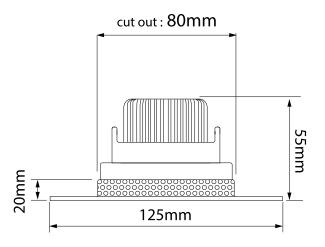

Dimensions

Cut Out 80mm (Diameter)

Diameter 72mm Minimum Ceiling 90mm

Depth

Recessed Depth 20mm

Electrical

Maximum Wattage 50W Voltage 12V The **Trimless Downlight** is a fixed IP54 rated downlight that is available in round or square, black or white. Using the different lampholders available you can select different light sources; Halogen, LED and Metal Halide. It is designed to be plastered into ceilings to give a **seamless** appearance. One of the advantages is that the downlight can be installed then plastered and painted.