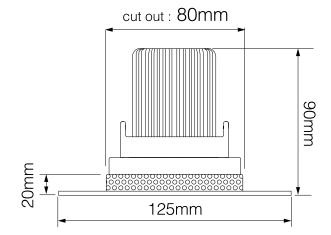

Dimensions

Cut Out 80mm (Diameter)

Diameter 72mm Minimum Ceiling 90mm

Depth

Recessed Depth 20mm

Electrical

Maximum Wattage 50W Voltage 12V The **Trimless Downlight** is a fixed IP54 rated downlight that is available in round or square, black or white. Using the different lampholders available you can select different light sources; Halogen, LED and Metal Halide. It is designed to be plastered into ceilings to give a **seamless** appearance. One of the advantages is that the downlight can be installed then plastered and painted.