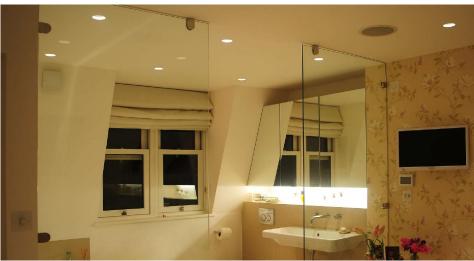

Dimensions

Cut Out 80mm (Diameter)

Diameter 72mm Minimum Ceiling 90mm

Depth

Recessed Depth 20mm

Electrical

Maximum Wattage 50W Voltage 12V The **Trimless Downlight** is a fixed IP54 rated downlight that is available in round or square, black or white. Using the different lampholders available you can select different light sources; Halogen, LED and Metal Halide. It is designed to be plastered into ceilings to give a **seamless** appearance. One of the advantages is that the downlight can be installed then plastered and painted.