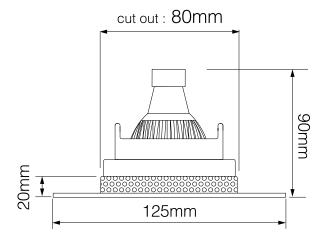

Dimensions

Cut Out 80mm (Diameter)

Diameter 72mm Minimum Ceiling 90mm

Depth

Recessed Depth 20mm

Electrical

Maximum Wattage 50W Voltage 12V The **Trimless Downlight** is a fixed IP54 rated downlight that is available in round or square, black or white. Using the different lampholders available you can select different light sources; Halogen, LED and Metal Halide. It is designed to be plastered into ceilings to give a **seamless** appearance. One of the advantages is that the downlight can be installed then plastered and painted.