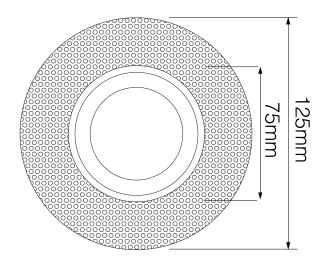

**Dimensions** 

Cut Out 80mm (Diameter)

Diameter 72mm Minimum Ceiling 90mm

Depth

Recessed Depth 20mm

Electrical

Maximum Wattage 50W Voltage 12V The **Trimless Downlight** is a fixed IP54 rated downlight that is available in round or square, black or white. Using the different lampholders available you can select different light sources; Halogen, LED and Metal Halide. It is designed to be plastered into ceilings to give a **seamless** appearance. One of the advantages is that the downlight can be installed then plastered and painted.