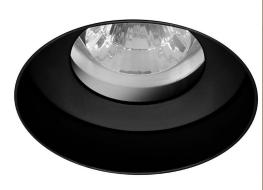

## FRTRD1BLKMR1655B

Black 50W Quicklink: Q3820

General

Cap GU5.3 / MR16

Colour Black

Construction Die-Cast Aluminium

/ Steel Frame

Dimmable Yes
IP Rating IP54

**Dimensions** 

Cut Out 80mm (Diameter)

Diameter 72mm Minimum Ceiling 90mm

Depth

Recessed Depth 20mm

Electrical

Maximum Wattage 50W Voltage 12V The **Trimless Downlight** is a fixed IP54 rated downlight that is available in round or square, black or white. Using the different lampholders available you can select different light sources; Halogen, LED and Metal Halide. It is designed to be plastered into ceilings to give a **seamless** appearance. One of the advantages is that the downlight can be installed then plastered and painted.