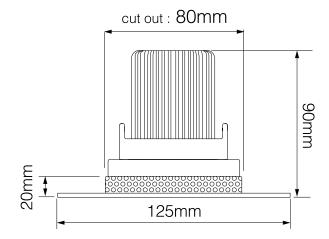

**Dimensions** 

Cut Out 80mm (Diameter)

Diameter 72mm Minimum Ceiling 90mm

Depth

Recessed Depth 20mm

Electrical

Maximum Wattage 50W Voltage 12V The **Trimless Downlight** is a fixed IP54 rated downlight that is available in round or square, black or white. Using the different lampholders available you can select different light sources; Halogen, LED and Metal Halide. It is designed to be plastered into ceilings to give a **seamless** appearance. One of the advantages is that the downlight can be installed then plastered and painted.