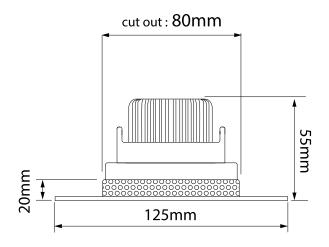

**Dimensions** 

Cut Out 80mm (Diameter)

Diameter 72mm Minimum Ceiling 90mm

Depth

Recessed Depth 20mm

Electrical

Maximum Wattage 50W Voltage 12V The **Trimless Downlight** is a fixed IP54 rated downlight that is available in round or square, black or white. Using the different lampholders available you can select different light sources; Halogen, LED and Metal Halide. It is designed to be plastered into ceilings to give a **seamless** appearance. One of the advantages is that the downlight can be installed then plastered and painted.