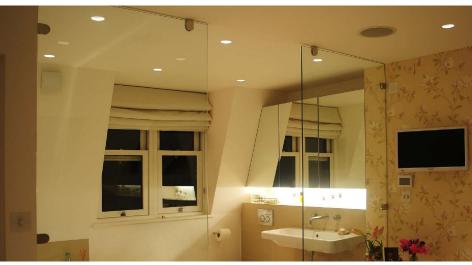

**Dimensions** 

Cut Out 80mm (Diameter)

Diameter 72mm Minimum Ceiling 90mm

Depth

Recessed Depth 20mm

Electrical

Maximum Wattage 50W Voltage 12V The **Trimless Downlight** is a fixed IP54 rated downlight that is available in round or square, black or white. Using the different lampholders available you can select different light sources; Halogen, LED and Metal Halide. It is designed to be plastered into ceilings to give a **seamless** appearance. One of the advantages is that the downlight can be installed then plastered and painted.