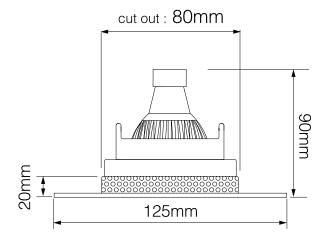

**Dimensions** 

Cut Out 80mm (Diameter)

Diameter 72mm Minimum Ceiling 90mm

Depth

Recessed Depth 20mm

Electrical

Maximum Wattage 50W Voltage 12V The **Trimless Downlight** is a fixed IP54 rated downlight that is available in round or square, black or white. Using the different lampholders available you can select different light sources; Halogen, LED and Metal Halide. It is designed to be plastered into ceilings to give a **seamless** appearance. One of the advantages is that the downlight can be installed then plastered and painted.