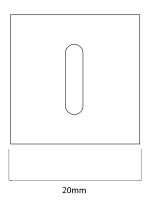

Cut Out 13mm (Diameter)

Depth 23mm
Length 20mm
Plate Depth 1mm
Width 20mm

Electrical

Amperage 350mA Maximum Wattage 1W

**Light Characteristics** 

Beam Angle 5°

Colour Temperature 3000K Warm White

Lumens Per Watt 80 lm/W

**Please note:** The cutout diameter will depend on what fixing clip you are using with this product.

Spring clips are included for plaster board installation, a burial tube is available separately for wall installation.