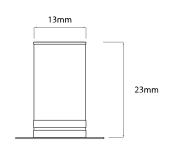

Cut Out 13mm (Diameter)

Depth 23mm
Length 20mm
Plate Depth 1mm
Width 20mm

Electrical

Amperage 350mA Maximum Wattage 1W

**Light Characteristics** 

Beam Angle 5°

Colour Temperature 3000K Warm White

Lumens Per Watt 80 lm/W