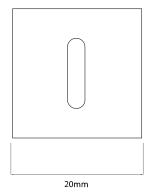

## General

| Colour<br>Construction<br>Dimmable<br>IP Rating | White<br>Steel<br>Yes<br>IP44 |
|-------------------------------------------------|-------------------------------|
| Dimmable                                        | Yes                           |
| Dimensions                                      |                               |
| Cable Length                                    | 150mm                         |
| Cut Out                                         | 13mm (Diameter)               |
| Depth                                           | 23mm                          |
| Length                                          | 20mm                          |
| Plate Depth                                     | 1mm                           |
| Width                                           | 20mm                          |
| Electrical                                      |                               |
| Amperage                                        | 350mA                         |

Manufactured from steel the Petit displays a 5 degree beam of light giving a subtle low-level lighting effect in walkways, in circulation areas and as a feature maker.

**Please note:** The cutout diameter will depend on what fixing clip you are using with this product.