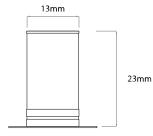

## General

| Colour<br>Construction<br>Dimmable<br>IP Rating | White<br>Steel<br>Yes<br>IP44 |
|-------------------------------------------------|-------------------------------|
| Dimmable                                        | Yes                           |
| Dimensions                                      |                               |
| Cable Length                                    | 150mm                         |
| Cut Out                                         | 13mm (Diameter)               |
| Depth                                           | 23mm                          |
| Length                                          | 20mm                          |
| Plate Depth                                     | 1mm                           |
| Width                                           | 20mm                          |
| Electrical                                      |                               |
| Amperage                                        | 350mA                         |