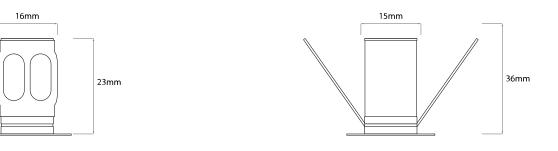

## General

| Colour<br>Construction<br>Dimmable<br>IP Rating | White<br>Steel<br>Yes<br>IP44 |
|-------------------------------------------------|-------------------------------|
| Dimmable                                        | Yes                           |
| Dimensions                                      |                               |
| Cable Length                                    | 150mm                         |
| Cut Out                                         | 13mm (Diameter)               |
| Depth                                           | 23mm                          |
| Length                                          | 20mm                          |
| Plate Depth                                     | 1mm                           |
| Width                                           | 20mm                          |
| Electrical                                      |                               |
| Amperage                                        | 350mA                         |

Spring clips are included for plaster board installation, a burial tube is available separately for wall installation.