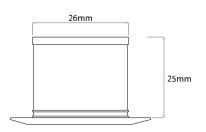

#### **Dimensions**

Cable Length 150mm

Cut Out 26mm (Diameter)

Depth 25mm Diameter 40mm Plate Depth 3mm