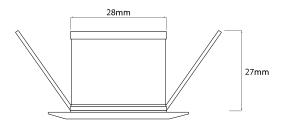

#### **Dimensions**

Cable Length 150mm

Cut Out 26mm (Diameter)

Depth 25mm Diameter 40mm Plate Depth 3mm