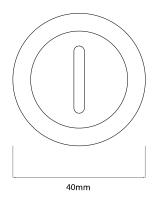

#### **Dimensions**

Cable Length 150mm

Cut Out 26mm (Diameter)

Depth 25mm Diameter 40mm Plate Depth 3mm