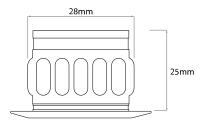

#### **Dimensions**

Cable Length 150mm

Cut Out 26mm (Diameter)

Depth 25mm Diameter 40mm Plate Depth 3mm