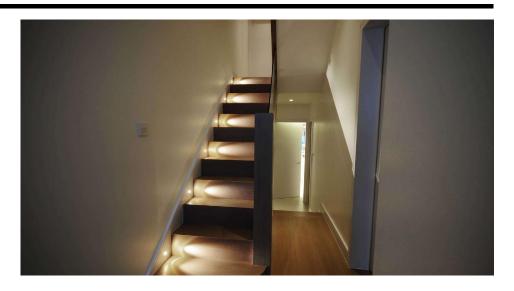

# **Light Characteristics**

Beam Angle 5°

Colour Temperature 3000K Warm White

Lumens Per Watt 80 lm/W

The **Petit Round** is a miniature recessed low level wash light utilising a 1W LED super-bright light in a warm white colour temperature.

Manufactured from steel the Petit displays a 5 degree beam of light giving a subtle low-level lighting effect in walkways, in circulation areas and as a feature maker.

**Please note:** The cutout diameter will depend on what fixing clip you are using with this product.