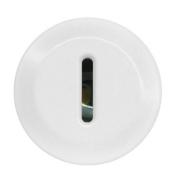

Depth 25mm Diameter 40mm Plate Depth 3mm

Electrical

Amperage 350mA Maximum Wattage 1W

**Light Characteristics** 

Beam Angle

Colour Temperature 3000K Warm White

Lumens 80 lm Lumens Per Watt 80 lm/W

The Petit Round is a miniature recessed low level wash light utilising a 1W LED super-bright light in a warm white colour temperature.

Manufactured from steel the Petit displays a 5 degree beam of light giving a subtle low-level lighting effect in walkways, in circulation areas and as a feature maker.

Please note: The cutout diameter will depend on what fixing clip you are using with this product.