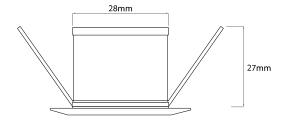

## **IL92405W05WHI**

White 1W Quicklink: Q3734

General

Colour White Construction Steel Dimmable Yes IP44 **IP Rating** 

Dimmable Yes

**Dimensions** 

Cable Length 150mm

26mm (Diameter) Cut Out

Depth 25mm Diameter 40mm Plate Depth 3mm

Electrical

Amperage 350mA Maximum Wattage 1W

**Light Characteristics** 

Beam Angle

Colour Temperature 3000K Warm White

Lumens 80 lm Lumens Per Watt 80 lm/W

The Petit Round is a miniature recessed low level wash light utilising a 1W LED super-bright light in a warm white colour temperature.