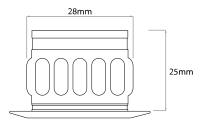

## **IL92405W05WHI**

White 1W Quicklink: Q3734

General

Colour White Construction Steel Dimmable Yes IP44 **IP Rating** 

Dimmable Yes

**Dimensions** 

Cable Length 150mm

26mm (Diameter) Cut Out

Depth 25mm Diameter 40mm Plate Depth 3mm

Electrical

Amperage 350mA Maximum Wattage 1W

**Light Characteristics** 

Beam Angle

Colour Temperature 3000K Warm White

Lumens 80 lm Lumens Per Watt 80 lm/W

The Petit Round is a miniature recessed low level wash light utilising a 1W LED super-bright light in a warm white colour temperature.