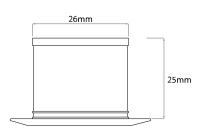

## **IL92405W05WHI**

White 1W Quicklink: Q3734

General

Colour White Construction Steel Dimmable Yes IP44 **IP Rating** 

Dimmable Yes

**Dimensions** 

Cable Length 150mm

26mm (Diameter) Cut Out

Depth 25mm Diameter 40mm Plate Depth 3mm

Electrical

Amperage 350mA Maximum Wattage 1W

**Light Characteristics** 

Beam Angle

Colour Temperature 3000K Warm White

Lumens 80 lm Lumens Per Watt 80 lm/W

The Petit Round is a miniature recessed low level wash light utilising a 1W LED super-bright light in a warm white colour temperature.