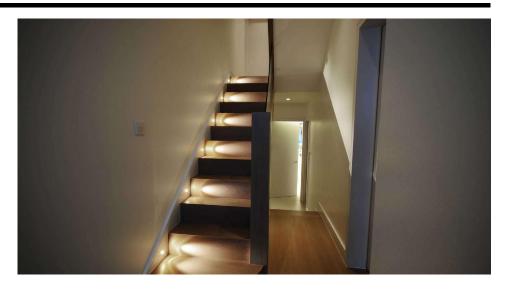

Manufactured from steel the Petit displays a 5 degree beam of light giving a subtle low-level lighting effect in walkways, in circulation areas and as a feature maker.

Please note: The cutout diameter will depend on what fixing clip you are using with this product.