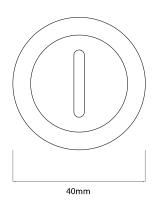

## **IL92405W05WHI**

White 1W Quicklink: Q3734

General

Colour White Construction Steel Dimmable Yes IP44 **IP Rating** 

Dimmable Yes

**Dimensions** 

Cable Length 150mm

26mm (Diameter) Cut Out

Depth 25mm Diameter 40mm Plate Depth 3mm

Electrical

Amperage 350mA Maximum Wattage 1W

**Light Characteristics** 

Beam Angle

Colour Temperature 3000K Warm White

Lumens 80 lm Lumens Per Watt 80 lm/W

The Petit Round is a miniature recessed low level wash light utilising a 1W LED super-bright light in a warm white colour temperature.