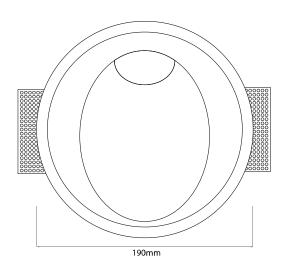

## **SEA1038 GU10 WHT**

50W White Quicklink: Q3715

General

Colour White
Construction Plaster
Dimmable Yes

Dimmable Yes

Dimensions

Cut Out 193mm (Diameter)

Depth 162mm Diameter 190mm