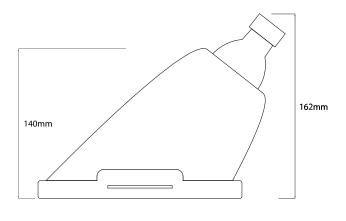

## **SEA1038 GU10 WHT**

50W White Quicklink: Q3715

General

Colour White
Construction Plaster
Dimmable Yes

Dimmable Yes

Dimensions

Cut Out 193mm (Diameter)

Depth 162mm Diameter 190mm