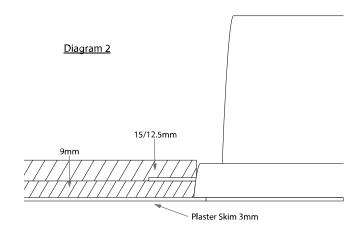

## Important

Once installed, the Oval Plaster MUST be plastered over to completely hide the fitting.

The Invisible range has been **designed to be overpainted in Situ** in the ceiling if necessary. The fitting is painted RAL9010 - 30% Gloss level which has a slightly matt surface, to which the emulsion or other paints will adhere to. The finish from the factory is good enough for normal use and will blend in with the most common ceiling finishes. The slightly matt finish on the product will allow it to be carefully repainted to suit any other ceiling colours.