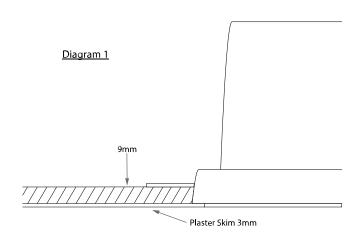

## Important

Once installed, the Oval Plaster MUST be plastered over to completely hide the fitting.

The Invisible range has been **designed to be overpainted in Situ** in the ceiling if necessary. The fitting is painted RAL9010 - 30% Gloss level which has a slightly matt surface, to which the emulsion or other paints will adhere to. The finish from the factory is good enough for normal use and will blend in with the most common ceiling finishes. The slightly matt finish on the product will allow it to be carefully repainted to suit any other ceiling colours.