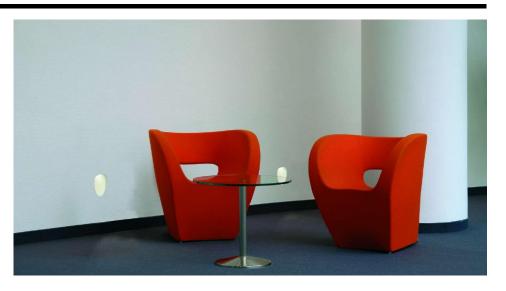

Electrical

Voltage 240V

The **Oval Plaster Invisible** is a hidden wall recessed spotlight used for indirect lighting. Its ideally used to highlight walkways such as corridors, paths and stairs.