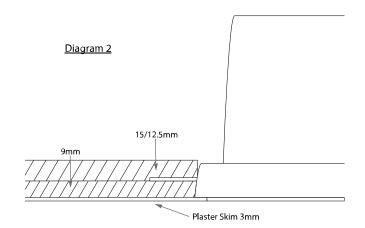

## Important

Once installed, the Oval Plaster MUST be plastered over to completely hide the fitting.

The Invisible range has been designed to be overpainted in Situ in the ceiling if necessary. The fitting is painted RAL9010 - 30% Gloss level which has a slightly matt surface, to which the emulsion or other paints will adhere to. The finish from the factory is good enough for normal use and will blend in with the most common ceiling finishes. The slightly matt finish on the product will allow it to be carefully repainted to suit any other ceiling colours.