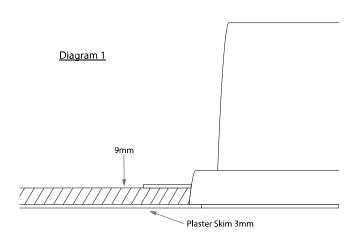

## Important

Once installed, the Oval Plaster MUST be plastered over to completely hide the fitting.

The Invisible range has been designed to be overpainted in Situ in the ceiling if necessary. The fitting is painted RAL9010 - 30% Gloss level which has a slightly matt surface, to which the emulsion or other paints will adhere to. The finish from the factory is good enough for normal use and will blend in with the most common ceiling finishes. The slightly matt finish on the product will allow it to be carefully repainted to suit any other ceiling colours.