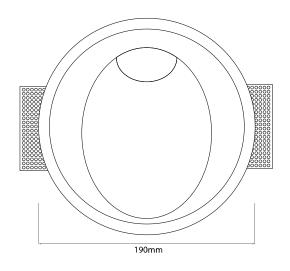

## **SEA1038 GU10 WHT**

50W White Quicklink: Q3715

General

Colour White Construction Plaster Dimmable Yes

Dimmable Yes

Dimensions

Cut Out 193mm (Diameter)

Depth 162mm Diameter 190mm

Electrical

240V Voltage

The Oval Plaster Invisible is a hidden wall recessed spotlight used for indirect lighting. Its ideally used to highlight walkways such as corridors, paths and stairs.