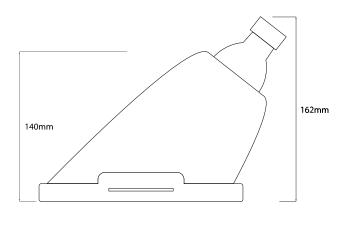

## **SEA1038 GU10 WHT**

50W White Quicklink: Q3715

General

Colour White Construction Plaster Dimmable Yes

Dimmable Yes

Dimensions

Cut Out 193mm (Diameter)

Depth 162mm Diameter 190mm

Electrical

240V Voltage

The Oval Plaster Invisible is a hidden wall recessed spotlight used for indirect lighting. Its ideally used to highlight walkways such as corridors, paths and stairs.