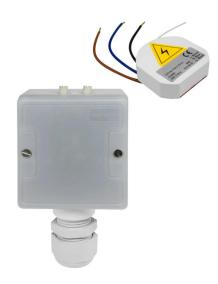

### Electrical

Input Voltage 240V Maximum Wattage 1500W Output Voltage 240V The Wired PIR Sensor Kit 240V is a Wise Transmitter with a wired Twilight PIR Switch

. The Wise Transmitter enables the PIR to send wireless signals to any Wise Receiver. Ideal for when you cannot install any cables between your sensor and your lighting circuit.

The transmitter is small enough to be placed in many locations, for example, in the ceiling, in the wall either through it, behind a recessed light fitting or in a surfaced mounted fitting. The transmitter should be placed in a suitable insulated box.

It can be fitted into a small waterproof box to allowed it to be used outside for your garden lighting, garage doors and water features.

The transmitters are designed to be simple to install, easy to use and most importantly, reliable.