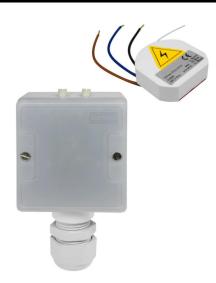

### Electrical

Input Voltage 240V Maximum Wattage 1500W Output Voltage 240V The Wired PIR Sensor Kit 240V is a Wise Transmitter with a wired Twilight PIR Switch

. The Wise Transmitter enables the PIR to send wireless signals to any Wise Receiver. Ideal for when you cannot install any cables between your sensor and your lighting circuit.

The transmitter is small enough to be placed in many locations, for example, in the ceiling, in the wall either through it, behind a recessed light fitting or in a surfaced mounted fitting. The transmitter should be placed in a suitable insulated box.

It can be fitted into a small waterproof box to allowed it to be used outside for your garden lighting, garage doors and water features.

The transmitters are designed to be simple to install, easy to use and most importantly, reliable.