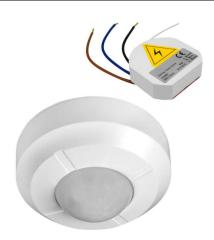

## WISE SLW360

2 Channel White Quicklink: Q36F8

General

Colour White Construction Plastic IP Rating IP44

Detection Angle 360° Detection Range 6m

Dimensions

Depth 53mm Diameter 103mm

Electrical

Input Voltage 240V Maximum Wattage 2000W Output Voltage 240V The Wired PIR Sensor Kit 240V is a Wise Transmitter with a Wired 360° PIR Surface Mounted Occupancy Switch. The Wise Transmitter enables the PIR to send wireless signals to any Wise Receiver. Ideal for when you cannot install any cables between your sensor and your lighting circuit.

The transmitter is small enough to be placed in many locations, for example, in the ceiling, in the wall either through it, behind a recessed light fitting or in a surfaced mounted fitting. The transmitter should be placed in a suitable insulated box.