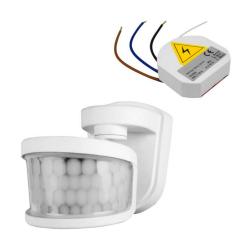

### Electrical

Input Voltage 240V Maximum Wattage 2300W Output Voltage 240V The Wired PIR Sensor Kit 240V is a Wise Transmitter with a wired 180° 2300W PIR Light Controller. The Wise Transmitter enables the PIR to send wireless signals to any Wise Receiver. Ideal for when you cannot install any cables between your sensor and your lighting circuit.

The transmitter is small enough to be placed in many locations, for example, in the ceiling, in the wall either through it, behind a recessed light fitting or in a surfaced mounted fitting. The transmitter should be placed in a suitable insulated box.

It can be fitted into a small waterproof box to allowed it to be used outside for your garden lighting, garage doors and water features.

The transmitters are designed to be simple to install, easy to use and most importantly, reliable.