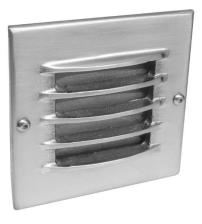

## 30662023068 S-CH

Satin Chrome 20W Quicklink: Q3652

## General

| Сар          | G4               |
|--------------|------------------|
| Colour       | Chrome           |
| Construction | Gunmetal / Glass |
| IP Rating    | IP54             |

## Dimensions

| Cut Out | 65 x 65mm (Length x<br>Width) |
|---------|-------------------------------|
| Depth   | 130mm                         |
| Length  | 80mm                          |
| Width   | 80mm                          |
|         |                               |

## Electrical

| Maximum Wattage | 20W |
|-----------------|-----|
| Voltage         | 12V |

The **Grille** light produces a low level light source to provide illumination of paths, driveways and walls.

Constructed from cast gunmetal for exterior use with a sandblasted glass diffuser. A Back-box is included for exterior installation along with integral transformer.