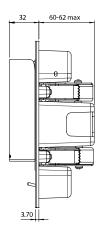

## Dimensions

Depth 92mm
Head Diameter 30mm
Length 180mm
Width 75mm

An LED driver is incorporated into the fitting simply wire to mains.

BACK