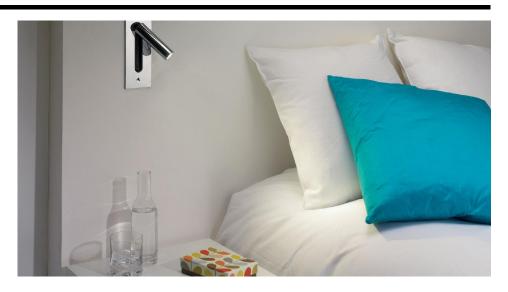

# **Light Characteristics**

Colour Rendering 85

Index

Colour Temperature 3000K Warm White

The **Fuse** range are modern, recessed switched fittings. The head is adjustable for directional lighting.

These fittings have an anodised aluminium finish making them extremely durable and reliable. An integral switch makes this fitting ideal for bedside lighting.

An LED driver is incorporated into the fitting simply wire to mains.

BACK