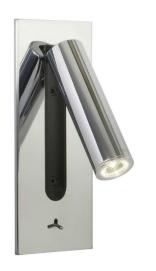

## **FUSE 0996 CHR**

3W Chrome Quicklink: Q35D2

#### General

Colour Chrome

Construction Anodised Aluminium

Dimmable No IP Rating IP20

Dimmable No LED Type Luxeon

## Dimensions

Depth 92mm
Head Diameter 30mm
Length 180mm
Width 75mm

#### Electrical

Maximum Wattage 3W Voltage 240V

# **Light Characteristics**

Colour Rendering 85

Index

Colour Temperature 3000K Warm White

The **Fuse** range are modern, recessed switched fittings. The head is adjustable for directional lighting.

These fittings have an anodised aluminium finish making them extremely durable and reliable. An integral switch makes this fitting ideal for bedside lighting.