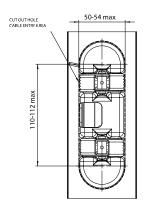

## **FUSE 0996 CHR**

3W Chrome Quicklink: Q35D2

#### General

Colour Chrome

Construction Anodised Aluminium

Dimmable No IP Rating IP20

Dimmable No LED Type Luxeon

## Dimensions

Depth 92mm
Head Diameter 30mm
Length 180mm
Width 75mm

#### Electrical

Maximum Wattage 3W Voltage 240V

# **Light Characteristics**

Colour Rendering 85

Index

Colour Temperature 3000K Warm White



The **Fuse** range are modern, recessed switched fittings. The head is adjustable for directional lighting.

These fittings have an anodised aluminium finish making them extremely durable and reliable. An integral switch makes this fitting ideal for bedside lighting.

An LED driver is incorporated into the fitting simply wire to mains.





BACK