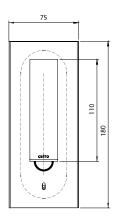

## **FUSE 0996 CHR**

3W Chrome Quicklink: Q35D2

#### General

Colour Chrome

Construction Anodised Aluminium

Dimmable No IP Rating IP20

Dimmable No LED Type Luxeon

## Dimensions

Depth 92mm
Head Diameter 30mm
Length 180mm
Width 75mm

#### Electrical

Maximum Wattage 3W Voltage 240V

# **Light Characteristics**

Colour Rendering 85

Index

Colour Temperature 3000K Warm White



The **Fuse** range are modern, recessed switched fittings. The head is adjustable for directional lighting.

These fittings have an anodised aluminium finish making them extremely durable and reliable. An integral switch makes this fitting ideal for bedside lighting.

An LED driver is incorporated into the fitting simply wire to mains.





BACK