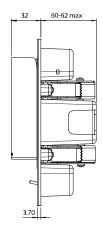

## General

| General               |                    |
|-----------------------|--------------------|
| Colour                | Chrome             |
| Construction          | Anodised Aluminium |
| Dimmable              | No                 |
| IP Rating             | IP20               |
|                       |                    |
| Dimmable              | No                 |
| LED Type              | Luxeon             |
| Dimensions            |                    |
| Depth                 | 92mm               |
| Head Diameter         | 30mm               |
| Length                | 180mm              |
| Width                 | 75mm               |
| Electrical            |                    |
| Maximum Wattage       | 3W                 |
| Voltage               | 240V               |
| Light Characteristics |                    |
| Colour Rendering      | 85                 |
| Index                 |                    |
| Colour Temperature    | 3000K Warm White   |

An LED driver is incorporated into the fitting simply wire to mains.