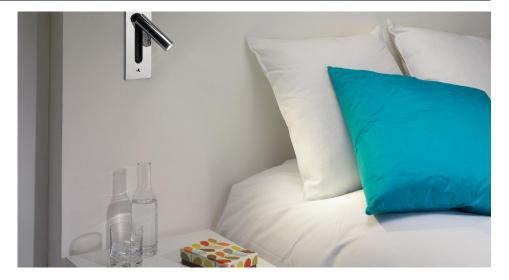

The **Fuse** range are modern, recessed switched fittings. The head is adjustable for directional lighting.

These fittings have an anodised aluminium finish making them extremely durable and reliable. An integral switch makes this fitting ideal for bedside lighting.

An LED driver is incorporated into the fitting simply wire to mains.