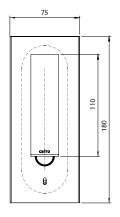

## General

| General               |                    |
|-----------------------|--------------------|
| Colour                | Chrome             |
| Construction          | Anodised Aluminium |
| Dimmable              | No                 |
| IP Rating             | IP20               |
|                       |                    |
| Dimmable              | No                 |
| LED Type              | Luxeon             |
| Dimensions            |                    |
| Depth                 | 92mm               |
| Head Diameter         | 30mm               |
| Length                | 180mm              |
| Width                 | 75mm               |
| Electrical            |                    |
| Maximum Wattage       | 3W                 |
| Voltage               | 240V               |
| Light Characteristics |                    |
| Colour Rendering      | 85                 |
| Index                 |                    |
| Colour Temperature    | 3000K Warm White   |