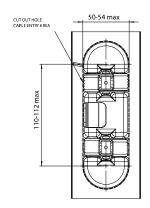

## General

| General               |                    |
|-----------------------|--------------------|
| Colour                | Chrome             |
| Construction          | Anodised Aluminium |
| Dimmable              | No                 |
| IP Rating             | IP20               |
|                       |                    |
| Dimmable              | No                 |
| LED Type              | Luxeon             |
| Dimensions            |                    |
| Depth                 | 92mm               |
| Head Diameter         | 30mm               |
| Length                | 180mm              |
| Width                 | 75mm               |
| Electrical            |                    |
| Maximum Wattage       | 3W                 |
| Voltage               | 240V               |
| Light Characteristics |                    |
| Colour Rendering      | 85                 |
| Index                 |                    |
| Colour Temperature    | 3000K Warm White   |