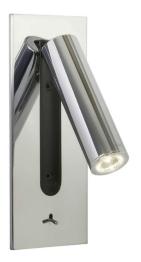

## FUSE 0996 CHR

3W Chrome Quicklink: Q35D2

## General

| General               |                    |
|-----------------------|--------------------|
| Colour                | Chrome             |
| Construction          | Anodised Aluminium |
| Dimmable              | No                 |
| IP Rating             | IP20               |
|                       |                    |
| Dimmable              | No                 |
| LED Type              | Luxeon             |
| Dimensions            |                    |
| Depth                 | 92mm               |
| Head Diameter         | 30mm               |
| Length                | 180mm              |
| Width                 | 75mm               |
| Electrical            |                    |
| Maximum Wattage       | 3W                 |
| Voltage               | 240V               |
| Light Characteristics |                    |
| Colour Rendering      | 85                 |
| Index                 |                    |
| Colour Temperature    | 3000K Warm White   |

The **Fuse** range are modern, recessed switched fittings. The head is adjustable for directional lighting.

These fittings have an anodised aluminium finish making them extremely durable and reliable. An integral switch makes this fitting ideal for bedside lighting.