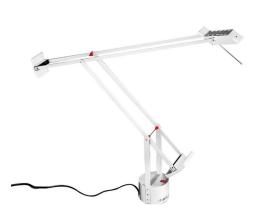

# **A009074 WHITE**

White 50W Quicklink: Q3581

#### General

Cap GY6.35
Colour White
Construction Aluminium
IP Rating IP20

### Dimensions

Base Diameter 110mm Height 660mm Width 780mm

## Electrical

Maximum Wattage 50W Voltage 240V

The **Tizio** is a design classic, with the first released in 1972. It provides orientable halogen task lighting, and its elegant counterweight and arm system keep the head constantly parallel to the table.

### **Key Features**

- Fully adjustable, balanced, electrical conductor arms in anti-corrosion treated aluminum.
- Arm spacer bars in chromed steel with red, molded thermoplastic insulators.
- Counter weights in zinc alloy.