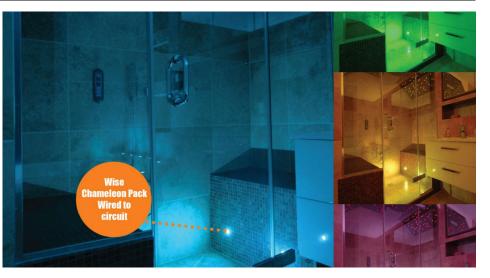

# Chameleon Colour Change RGB

Wise SyncroLED RGB Slave 12V/24V 300W

#### Electrical

| Input Voltage   | 1 |
|-----------------|---|
| Maximum Wattage | 3 |
| Minimum Wattage | 1 |

12V/24V 300W 1W

The **Wise SyncroLED RGB Slave** offers the same capability as your standard Chameleon yet with less wiring needed for it. The master receives the signal from the transmitter and then passes the signal on to the slave wirelessly without the need for cables between the master and slaves. Each pack only requires to be wired to a power supply