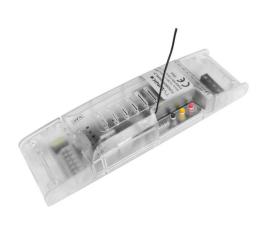

# Chameleon Colour Change RGB

Wise SyncroLED RGB Slave 12V/24V 300W

### WISESYNCRGB 300S

12V/24V 300W Quicklink: Q3578

#### Electrical

| Input Voltage   | 1 |
|-----------------|---|
| Maximum Wattage | 3 |
| Minimum Wattage | 1 |

12V/24V 300W 1W

The **Wise SyncroLED RGB Slave** offers the same capability as your standard Chameleon yet with less wiring needed for it. The master receives the signal from the transmitter and then passes the signal on to the slave wirelessly without the need for cables between the master and slaves. Each pack only requires to be wired to a power supply