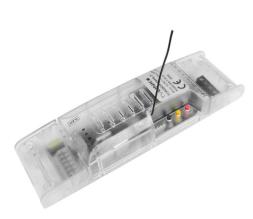

## **WISESYNCRGB 300S**

12V/24V 300W Quicklink: Q3578

#### General

Construction Plastic **IP20 IP Rating** 

Radio Frequency 868.3 MHz Range for Metal 50m Max Line Of Sight Switch

Range for Plastic 100m Max Line Of

Switch Sight

#### **Dimensions**

Height 35mm Length 165mm Width 47mm

### Electrical

Input Voltage 12V/24V Maximum Wattage 300W Minimum Wattage 1W

The Wise SyncroLED RGB Slave offers the same capability as your standard Chameleon yet with less wiring needed for it. The master receives the signal from the transmitter and then passes the signal on to the slave wirelessly without the need for cables between the master and slaves. Each pack only requires to be wired to a power supply