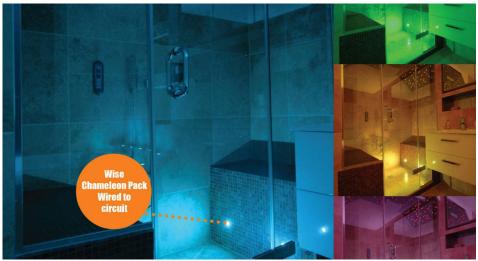

**Caution:** The warm white produced by RGB products is not the same as the warm white produced by single coloured products. By mixing the colours to create warm white a hint of Red, Green, or Blue may appear.