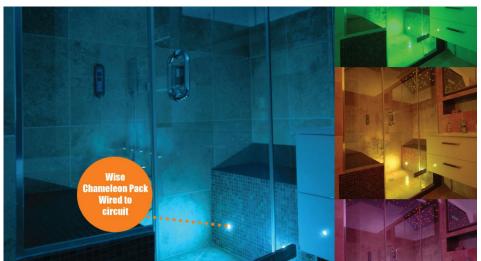

## Electrical

Input Voltage 12V/24V Maximum Wattage 300W Minimum Wattage 1W

The Wise SyncroLED RGB Master offers the same capability as your standard Chameleon yet with less wiring needed for it. The master receives the signal from the transmitter and then passes the signal on to the slave wirelessly without the need for cables between the master and slaves. Each pack only requires to be wired to a power supply