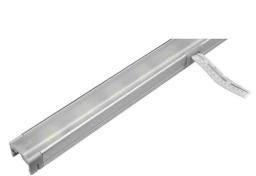

## LED FLX Stix HDV (Diva-2 HO) Dimmable

LED Diva 2 HO Sidefeed 145mm Cool White 4000K 24V  $3 \mathrm{W}\,225\,\mathrm{Im}$ 

## HDV3A4B24M/S C/W

3W 225 lm Quicklink: Q3532

General

Colour White
Construction Plastic
Dimmable Yes

Dimmable Yes Maximum 75W

Connection

Operating 0°C ~ 40°C

Temperature

Dimensions

Cable Length 2m
Height 12mm
Length 145mm
Width 15mm

Electrical

Maximum Wattage 3W Voltage 24V

## **Light Characteristics**

Colour Rendering 80

Index

Colour Temperature 4000K Cool White

Lumens Per Metre 225 lm Lumens Per Metre 1552 lm/m Lumens Per Watt 75 lm/W Watts Per Metre 20.7 W/m The **LED Diva2 HO Sidefeed** allows the fitting to be connected via a sidefeed rather than at the end of the fitting.

The **LED Diva 2 HO** is a slender fixture that fits almost anywhere and is perfect for showcases and retail cabinet displays. It's a little light that packs a big punch and is easy to install with a quick connection system. The Diva can be fixed by either magnets or clips both provided with the fitting.