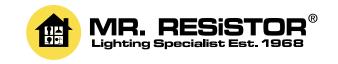

## LED FLX Stix HDV (Diva-2 HO) Dimmable

LED Diva 2 HO Sidefeed 145mm Cool White 4000K 24V 3W 225 Im

## HDV3A4B24M/SC/W

3W 225 lm Quicklink: Q3532

General

Colour White
Construction Plastic
Dimmable Yes

Dimmable Yes Maximum 75W

Connection

Operating 0°C ~ 40°C

Temperature

Dimensions

Cable Length 2m
Height 12mm
Length 145mm
Width 15mm

Electrical

Maximum Wattage 3W Voltage 24V

## **Light Characteristics**

Colour Rendering 80

Index

Colour Temperature 4000K Cool White

Lumens Per Metre 225 lm Lumens Per Watt 1552 lm/m Lumens Per Watt 75 lm/W Watts Per Metre 20.7 W/m The **LED Diva2 HO Sidefeed** allows the fitting to be connected via a sidefeed rather than at the end of the fitting.

The **LED Diva 2 HO** is a slender fixture that fits almost anywhere and is perfect for showcases and retail cabinet displays. It's a little light that packs a big punch and is easy to install with a quick connection system. The Diva can be fixed by either magnets or clips both provided with the fitting.