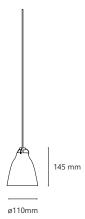

## **Dimensions**

Base Diameter 110mm Length 145mm Maximum 3000mm

Suspension Length