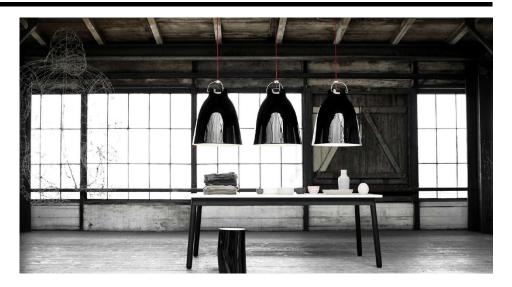

## **Electrical**

Maximum Wattage 33W Voltage 240V

The eye-catching Caravaggio™ pendants were launched in 2005 and instantaneously gained a status as a design icon. With Caravaggio, designer Cecilie Manz combines a recognisable shape with a modern expression. The simple, timeless pendant consists of a metal shade with soft, feminine lines held by a chrome-plated metal suspension. The textile cable is particularly well integrated into the design and gives the lamp its finishing touch. The Caravaggio lamp casts a concentrated downward light whilst also illuminating both the suspension and the cable through a hole at the top of the lamp. The depth of the shade prevents glare.