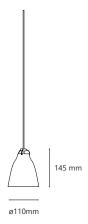

## **Dimensions**

Base Diameter 110mm Length 145mm Maximum 3000mm

Suspension Length