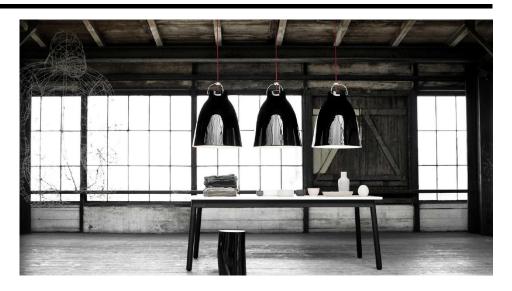

## Electrical

Maximum Wattage 33W Voltage 240V

The eye-catching Caravaggio™ pendants were launched in 2005 and instantaneously gained a status as a design icon. With Caravaggio, designer Cecilie Manz combines a recognisable shape with a modern expression. The simple, timeless pendant consists of a metal shade with soft, feminine lines held by a chrome-plated metal suspension. The textile cable is particularly well integrated into the design and gives the lamp its finishing touch. The Caravaggio lamp casts a concentrated downward light whilst also illuminating both the suspension and the cable through a hole at the top of the lamp. The depth of the shade prevents glare.