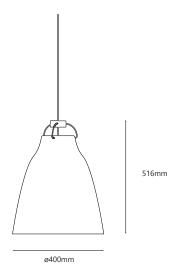

## Dimensions

| Base Diameter     | 400mm  |
|-------------------|--------|
| Length            | 510mm  |
| Maximum           | 6000mm |
| Suspension Length |        |