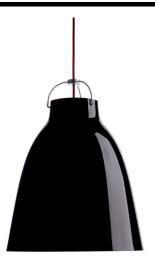

## General

| Сар          | ES/E27    |
|--------------|-----------|
| Colour       | Black     |
| Construction | Aluminium |
| Dimmable     | Yes       |
| IP Rating    | IP20      |
|              |           |

## Dimensions

| Base Diameter     | 400mm  |
|-------------------|--------|
| Length            | 510mm  |
| Maximum           | 6000mm |
| Suspension Length |        |

## Electrical

| Maximum Wattage | 150W |
|-----------------|------|
| Voltage         | 240V |

The eye-catching Caravaggio pendants were launched in 2005 and instantaneously gained a status as a design icon. With Caravaggio, designer Cecilie Manz combines a recognisable shape with a modern expression. The simple, timeless pendant consists of a metal shade with soft, feminine lines held by a chrome-plated metal suspension. The textile cable is particularly well integrated into the design and gives the lamp its finishing touch. The Caravaggio lamp casts a concentrated downward light whilst also illuminating both the suspension and the cable through a hole at the top of the lamp. The depth of the shade prevents glare.