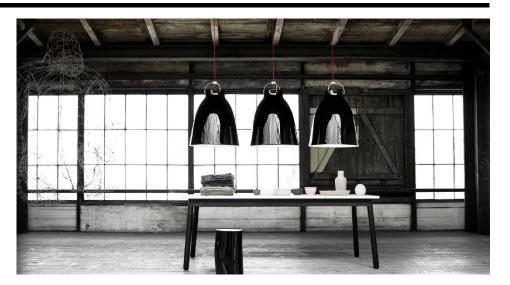

## Electrical

| Maximum Wattage | 150W |
|-----------------|------|
| Voltage         | 240V |

The eye-catching Caravaggio pendants were launched in 2005 and instantaneously gained a status as a design icon. With Caravaggio, designer Cecilie Manz combines a recognisable shape with a modern expression. The simple, timeless pendant consists of a metal shade with soft, feminine lines held by a chrome-plated metal suspension. The textile cable is particularly well integrated into the design and gives the lamp its finishing touch. The Caravaggio lamp casts a concentrated downward light whilst also illuminating both the suspension and the cable through a hole at the top of the lamp. The depth of the shade prevents glare.