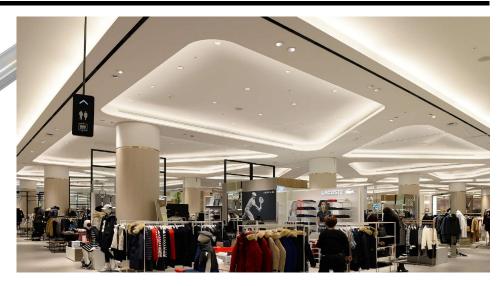

Colour Temperature4000K Cool WhiteLumens900 lmLumens Per Metre1593 lm/mLumens Per Watt75 lm/WWatts Per Metre21.2 W/m

The **LED Diva2 HO** is a slender fixture that fits almost anywhere and is perfect for showcases and retail cabinet displays. It's a little light that packs a big punch and is easy to install with a quick connection system. The Diva can be fixed by either magnets or clips both provided with the fitting.