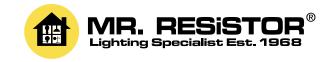

Lumens Per Metre 900 lm Lumens Per Metre 1593 lm/m Lumens Per Watt 75 lm/W Watts Per Metre 21.2 W/m The **LED Diva2 HO** is a slender fixture that fits almost anywhere and is perfect for showcases and retail cabinet displays. It's a little light that packs a big punch and is easy to install with a quick connection system. The Diva can be fixed by either magnets or clips both provided with the fitting.

## **Key Features**

- Dark spot free at the linking point
- Eco friendly product
- Super slim size
- Various mounting method