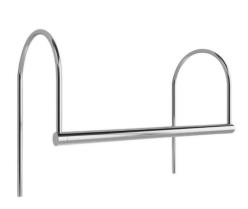

# BE01CO08MT11CHR

7.5W Chrome Quicklink: Q3470

### **Dimensions**

Head Diameter 15mm Height 200mm Length 860mm