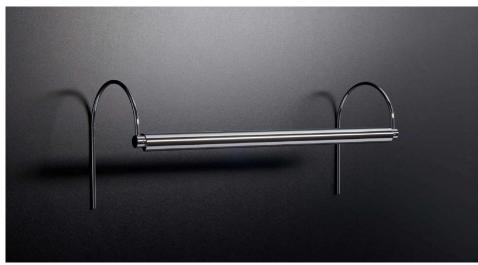

# BE01CO08MT11CHR

7.5W Chrome Quicklink: Q3470

### **Dimensions**

Head Diameter 15mm Height 200mm Length 860mm