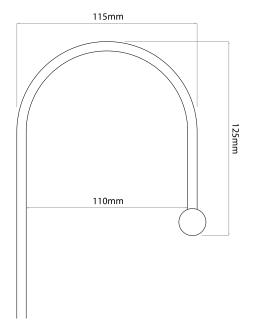

r Watt 58 lm/W The **Clarus LED Picture light** is a lightweight, hand-crafted picture light that is manufactured using traditional metalworking craft. The brass construction allows for numerous finishes to be applied to the picture light, all finishes are hand applied and cured 180°C.

The LED lights have a high constant luminous efficiency with low power consumption and a long lifespan which makes it ideal for modern picture lighting.

A 24V 12W switching driver is included with this picture light. This driver is not dimmable. Driver dimensions:  $94 \text{mm} \times 36 \text{mm} \times 18 \text{mm}$ .

Dimmable drivers are available if dimming is required for the picture light, see linked item for compatible drivers. (Please note driver dimensions are different for dimmable option).