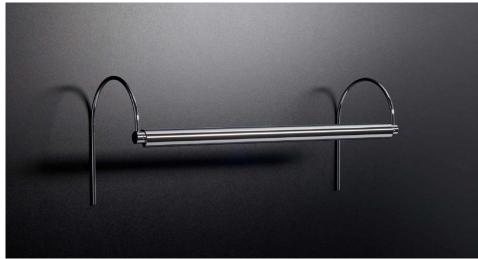

# BE01CO05MT11CHR

4.5W Chrome Quicklink: Q346D

### **Dimensions**

Head Diameter 15mm Height 200mm Length 560mm