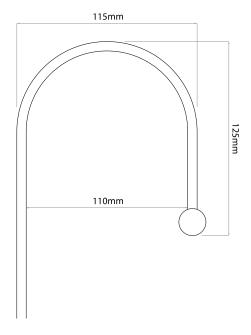

Per Watt 58 lm/W The **Clarus LED Picture light** is a lightweight, hand-crafted picture light that is manufactured using traditional metalworking craft. The brass construction allows for numerous finishes to be applied to the picture light, all finishes are hand applied and cured 180°C.

The LED lights have a high constant luminous efficiency with low power consumption and a long lifespan which makes it ideal for modern picture lighting.

A 24V 12W switching driver is included with this picture light. This driver is not dimmable. Driver dimensions:  $94 \text{mm} \times 36 \text{mm} \times 18 \text{mm}$ .

Dimmable drivers are available if dimming is required for the picture light, see linked item for compatible drivers. (Please note driver dimensions are different for dimmable option).