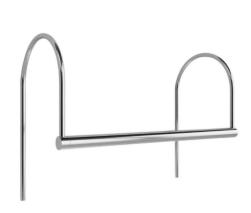

# BE01CO05MT11CHR

4.5W Chrome Quicklink: Q346D

### **Dimensions**

Head Diameter 15mm Height 200mm Length 560mm