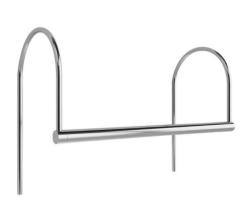

## BE01CO05MT11CHR

4.5W Chrome Quicklink: Q346D

General

Colour Chrome
Construction Brass
Dimmable Yes
IP Rating IP20

Dimmable No

**Dimensions** 

Head Diameter 15mm Height 200mm Length 560mm

Electrical

Energy Efficiency A

Rating

Maximum Wattage 4.5W Voltage 24V DC

**Light Characteristics** 

Colour Rendering 94

Index

Colour Temperature 3000K Warm White

Lumens Per Watt 261 lm Lumens Per Watt 58 lm/W The **Clarus LED Picture light** is a lightweight, hand-crafted picture light that is manufactured using traditional metalworking craft. The brass construction allows for numerous finishes to be applied to the picture light, all finishes are hand applied and cured 180°C.