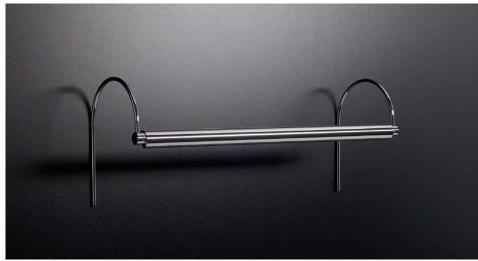

## BE01CO05MT11CHR

4.5W Chrome Quicklink: Q346D

General

Colour Chrome
Construction Brass
Dimmable Yes
IP Rating IP20

Dimmable No

**Dimensions** 

Head Diameter 15mm Height 200mm Length 560mm

Electrical

Energy Efficiency A

Rating

Maximum Wattage 4.5W Voltage 24V DC

**Light Characteristics** 

Colour Rendering 94

Index

Colour Temperature 3000K Warm White

Lumens Per Watt 261 lm Lumens Per Watt 58 lm/W The **Clarus LED Picture light** is a lightweight, hand-crafted picture light that is manufactured using traditional metalworking craft. The brass construction allows for numerous finishes to be applied to the picture light, all finishes are hand applied and cured 180°C.