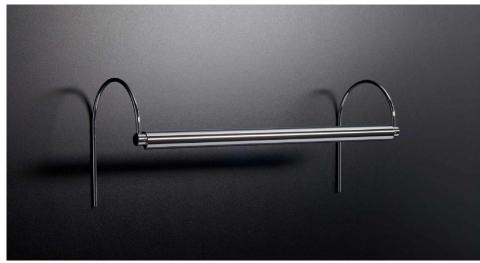

# BE01NO08MT11 NKL

7.5W Polished Nickel Quicklink: Q3462

#### **Dimensions**

Head Diameter 15mm Height 200mm Length 860mm

### **Light Characteristics**

Colour Rendering

Index

Colour Temperature 3000K Warm White

Lumens Per Watt 493 lm 66 lm/W

The **Clarus LED Picture light** is a lightweight, hand-crafted picture light that is manufactured using traditional metalworking craft. The brass construction allows for numerous finishes to be applied to the picture light, all finishes are hand applied and cured 180°C.