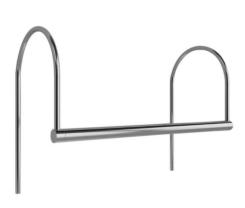

# BE01NO08MT11 NKL

7.5W Polished Nickel Quicklink: Q3462

#### **Dimensions**

Head Diameter 15mm Height 200mm Length 860mm

### **Light Characteristics**

Colour Rendering

Index

Colour Temperature 3000K Warm White

Lumens Per Watt 493 lm 66 lm/W

The **Clarus LED Picture light** is a lightweight, hand-crafted picture light that is manufactured using traditional metalworking craft. The brass construction allows for numerous finishes to be applied to the picture light, all finishes are hand applied and cured 180°C.