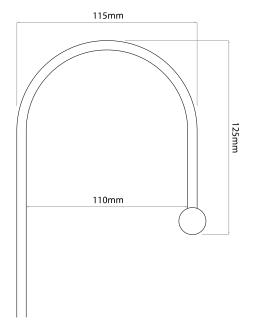

93 lm 66 lm/W

The **Clarus LED Picture light** is a lightweight, hand-crafted picture light that is manufactured using traditional metalworking craft. The brass construction allows for numerous finishes to be applied to the picture light, all finishes are hand applied and cured 180°C.

The LED lights have a high constant luminous efficiency with low power consumption and a long lifespan which makes it ideal for modern picture lighting.

A 24V 12W switching driver is included with this picture light. This driver is not dimmable. Driver dimensions:  $94 \text{mm} \times 36 \text{mm} \times 18 \text{mm}$ .

Dimmable drivers are available if dimming is required for the picture light, see linked item for compatible drivers. (Please note driver dimensions are different for dimmable option).