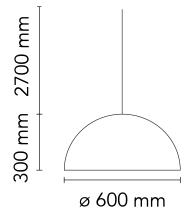

## Dimensions

| Cable Length | 2700mm |
|--------------|--------|
| Diameter     | 600mm  |
| Height       | 300mm  |