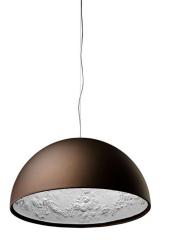

## Skygarden Skygarden Pendant 240V 150W Rusty Brown

# **SKYGARDEN 1 BRN**

150W Rusty Brown Quicklink: Q3431

### Electrical

Maximum Wattage 150W Voltage 240V

The **Skygarden Suspension Pendant** provides direct down-light and is inspired by an antique decorated plaster ceiling. The design of the plaster interior features fine detail including leaves, flowers, and branches and contrasts with the smooth, contemporary cast aluminium exterior.