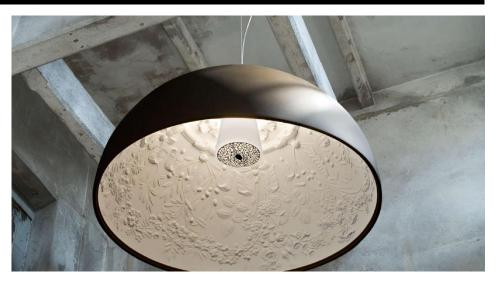

### Electrical

Maximum Wattage 150W Voltage 240V

The **Skygarden Suspension Pendant** provides direct down-light and is inspired by an antique decorated plaster ceiling. The design of the plaster interior features fine detail including leaves, flowers, and branches and contrasts with the smooth, contemporary cast aluminium exterior.