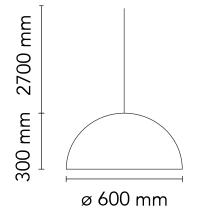

### Dimensions

| Cable Length | 2700mm |
|--------------|--------|
| Diameter     | 600mm  |
| Height       | 300mm  |