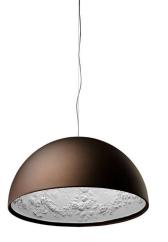

# Skygarden Skygarden Pendant 240V 150W Rusty Brown

# **SKYGARDEN 1 BRN**

150W Rusty Brown Quicklink: Q3431

#### General

| General      |           |
|--------------|-----------|
| Сар          | ES/E27    |
| Colour       | Rust      |
| Construction | Aluminium |
| Dimmable     | Yes       |
|              |           |

### Electrical

Maximum Wattage 150W Voltage 240V

The **Skygarden Suspension Pendant** provides direct down-light and is inspired by an antique decorated plaster ceiling. The design of the plaster interior features fine detail including leaves, flowers, and branches and contrasts with the smooth, contemporary cast aluminium exterior.