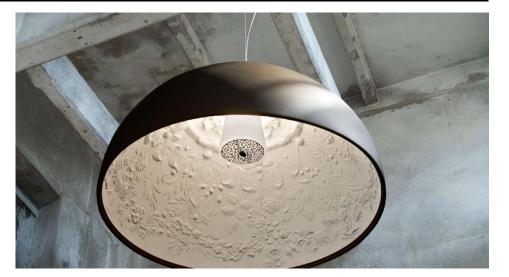

### Electrical

Maximum Wattage 150W Voltage 240V

The **Skygarden Suspension Pendant** provides direct down-light and is inspired by an antique decorated plaster ceiling. The design of the plaster interior features fine detail including leaves, flowers, and branches and contrasts with the smooth, contemporary cast aluminium exterior.