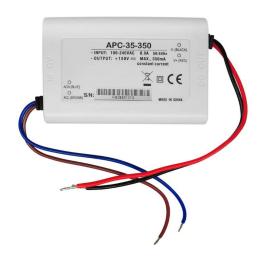

# APC-35-350MA

35W 350mA Quicklink: Q342C

#### General

Colour White Construction Plastic Dimmable No

# Dimensions

Height 30mm Length 84mm Width 57mm

### Electrical

Amperage 350mA Maximum Wattage 35W The Single Output Switching LED Driver is a constant current mode power supply.