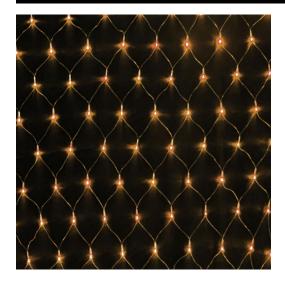

The **Giant Sparkle Net 240V Indoor** is an independent net which cannot be joined to another containing a total of 480 lamps on white netted cable.

The white cable makes it ideal for use where standard black nets are inappropriate. Comes complete with 8 function chase controller and 13 amp plugtop for connection to mains supply.

**Sparkle Nets** are the ideal light to use for window displays, buildings or any three dimensional shapes.