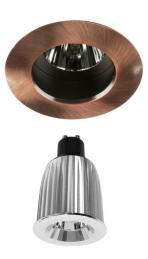

# Elegant Elegant Fixed Downlight LED Reality GU10 Warm White (3000K) 7W (=75W) 45°

# MR2025 BRZ/R45D3K

7W (=75W) 45° Quicklink: Q33CB

#### General

| Contertai    |                    |
|--------------|--------------------|
| Сар          | GU10               |
| Colour       | Bronze             |
| Construction | Die-Cast Aluminium |
| Dimmable     | Yes                |
| IP Rating    | IP20               |
|              |                    |

The **Reality GU10 LED 7W** Lamp is equivalent to a 75W GU10 halogen lamp and, like a halogen lamp, is dimmable.