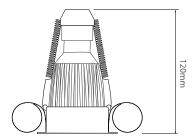

### Dimensions

Cut Out62mm (Diameter)Diameter70mmMinimum Depth120mm

#### **Key Features**

- Complies with October 2010 Part L regulations
- Fully dimmable with leading edge dimmers
- Equivalent to 75W GU10

Dimensions using our GU10 LED 7W lamps