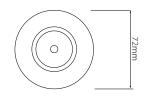

### Dimensions

Cut Out62mm (Diameter)Diameter70mmMinimum Depth120mm

#### **Key Features**

- Complies with October 2010 Part L regulations
- Fully dimmable with leading edge dimmers
- Equivalent to 75W GU10

Dimensions using our GU10 LED 7W lamps