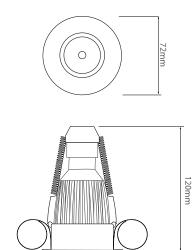

#### Dimensions

Cut Out 62mm (Diameter)

Diameter 70mm Minimum Depth 120mm

### **Key Features**

- Complies with October 2010 Part L regulations
- Fully dimmable with leading edge dimmers
- Equivalent to 75W GU10

Dimensions using our GU10 LED 7W lamps