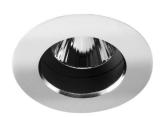

## MR2025 CHR/R45D3K

7W (=75W) 45° Quicklink: Q33C5

#### General

Cap GU10 Colour Chrome

Construction Die-Cast Aluminium

Dimmable Yes IP Rating IP20

#### Dimensions

Cut Out 62mm (Diameter)

Diameter 70mm Minimum Depth 120mm