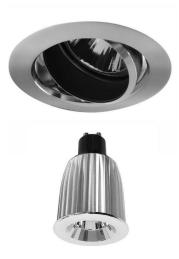

# Elegant

Elegant Adjustable Downlight LED Reality GU10 Warm White (3000K) 7W (=75W) 45°

## MR2029 CHR/R45D3K

7W (=75W) 45° Quicklink: Q33B3

## **Light Characteristics**

Beam Angle 45° Colour Temperature 3000K Warm White Halogen Equivalent 75W Wattage Lumens 630 lm Lumens Per Watt 90 lm/W

The 50mm Tilting Downlighter holds a 50mm lamp. The downlighter uses a spring retention system for easy installation and lamp changing. The light can be adjusted up to 30° for directional lighting.

The Reality GU10 LED 7W Lamp is equivalent to a 75W GU10 halogen lamp and, like a halogen lamp, is dimmable.