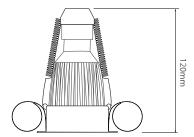

Rating    | IP20               |

## Dimensions

Cut Out 62mm (Diameter) Diameter 70mm Minimum Depth 120mm

## Electrical

Maximum Wattage 7W 240V Voltage

## **Light Characteristics**

Beam Angle 45° Colour Temperature 3000K Warm White Halogen Equivalent 75W Wattage Lumens 630 lm Lumens Per Watt 90 lm/W



The 50mm Tilting Downlighter holds a 50mm lamp. The downlighter uses a spring retention system for easy installation and lamp changing. The light can be adjusted up to 30° for directional lighting.

The Reality GU10 LED 7W Lamp is equivalent to a 75W GU10 halogen lamp and, like a halogen lamp, is dimmable.

#### **Key Features**

- Complies with October 2010 Part L regulations
- Fully dimmable with leading edge dimmers
- Equivalent to 75W GU10

Dimensions using our GU10 LED 7W lamps