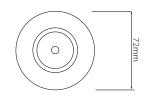

P Rating    | IP20               |

## Dimensions

Cut Out 62mm (Diameter) Diameter 70mm Minimum Depth 120mm

## Electrical

Maximum Wattage 7W 240V Voltage

## **Light Characteristics**

Beam Angle 45° Colour Temperature 3000K Warm White Halogen Equivalent 75W Wattage Lumens 630 lm Lumens Per Watt 90 lm/W



The 50mm Tilting Downlighter holds a 50mm lamp. The downlighter uses a spring retention system for easy installation and lamp changing. The light can be adjusted up to 30° for directional lighting.

The Reality GU10 LED 7W Lamp is equivalent to a 75W GU10 halogen lamp and, like a halogen lamp, is dimmable.

#### **Key Features**

- Complies with October 2010 Part L regulations
- Fully dimmable with leading edge dimmers
- Equivalent to 75W GU10

Dimensions using our GU10 LED 7W lamps