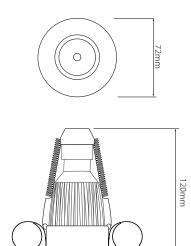

#### Dimensions

Cut Out 62mm (Diameter)

Diameter 70mm Minimum Depth 120mm

### **Key Features**

- Complies with October 2010 Part L regulations
- Fully dimmable with leading edge dimmers
- Equivalent to 75W GU10

Dimensions using our GU10 LED 7W lamps