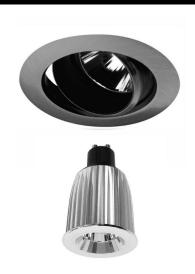

# MR2029 NKL/R45D3K

7W (=75W) 45° Quicklink: Q33AD

#### General

Cap GU10 Colour Nickel

Construction Die-Cast Aluminium

Dimmable Yes IP Rating IP20

# **Light Characteristics**

Beam Angle 45°

Colour Temperature 3000K Warm White

Halogen Equivalent 75W

Wattage

Lumens Per Watt 630 lm 90 lm/W

The 50mm Tilting Downlighter holds a 50mm lamp. The downlighter uses a spring retention system for easy installation and lamp changing. The light can be adjusted up to  $30^{\circ}$  for directional lighting.

The **Reality GU10 LED 7W** Lamp is equivalent to a 75W GU10 halogen lamp and, like a halogen lamp, is dimmable.