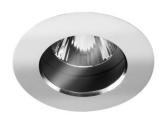

## MR3025 CCL/R45D3K

7W (=75W) 45° Quicklink: Q33A1

General

Cap GU10 Colour Chrome

Construction Die-Cast Aluminium

Dimmable Yes
IP Rating IP54

Dimmable Yes

**Dimensions** 

This fitting is rated IP54 and can therefore be used in a bathroom.

**Please note:** the ceiling depth for this downlight depends on the lamp choice. For a standard halogen GU10 lamp the depth is 85mm. For an LED GU10 lamp a ceiling depth of 115mm should be allowed.