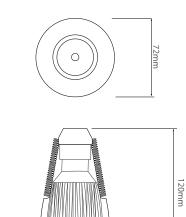

Cut Out 62mm (Diameter)

Diameter 70mm Minimum Ceiling 120mm

Depth

Electrical

Energy Efficiency A

Rating

Maximum Wattage 7W Power Factor 0.95 Voltage 240V

**Light Characteristics** 

## **Key Features**

- Complies with October 2010 Part L regulations
- Fully dimmable with leading edge dimmers
- Lifetime of 25,000 hrs

Dimensions using our GU10 LED 7W lamps