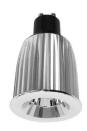

The **Reality GU10 LED 7W** Lamp is equivalent to a 75W GU10 halogen lamp and, like a halogen lamp, is dimmable.