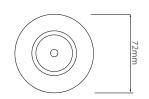

## Dimensions

| Cut Out         | 64mm (Diameter)   |
|-----------------|-------------------|
| Diameter        | 72mm              |
| Minimum Ceiling | 86mm (Standard    |
| Depth           | LED), 118mm (Long |
|                 | LED)              |

Dimensions using our GU10 LED 7W lamps

Dimensions using our LED Module

Dimensions using our GU10 LED 5W Retro lamps

Dimensions using our LED Module