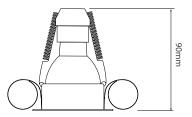

Dimensions using our GU10 LED 7W lamps

Dimensions using our LED Module

Dimensions using our GU10 LED 5W Retro lamps

Dimensions using our LED Module