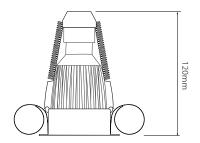

## Dimensions

| Cut Out         | 64mm (Diameter)   |
|-----------------|-------------------|
| Diameter        | 72mm              |
| Minimum Ceiling | 86mm (Standard    |
| Depth           | LED), 118mm (Long |
|                 | LED)              |

Dimensions using our GU10 LED 7W lamps

Dimensions using our LED Module

Dimensions using our GU10 LED 5W Retro lamps

Dimensions using our LED Module