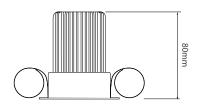

Dimensions using our GU10 LED 7W lamps

Dimensions using our LED Module

Dimensions using our GU10 LED 5W Retro lamps

Dimensions using our LED Module