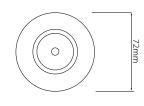

## Dimensions

| Cut Out         | 64mm (Diameter)   |
|-----------------|-------------------|
| Diameter        | 72mm              |
| Minimum Ceiling | 86mm (Standard    |
| Depth           | LED), 118mm (Long |
|                 | LED)              |

Dimensions using our GU10 LED 7W lamps

Dimensions using our LED Module

Dimensions using our GU10 LED 5W Retro lamps

Dimensions using our LED Module