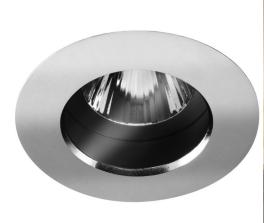

## Elegant Fixed Downlight Bathroom GU10 240V 50W Chrome

50W Chrome Quicklink: Q338D

## General

| Сар          | GU10               |
|--------------|--------------------|
| Colour       | Chrome             |
| Construction | Die-Cast Aluminium |
| Dimmable     | Yes                |
| IP Rating    | IP54               |
|              |                    |

## Electrical

Maximum Wattage 50W Voltage 240V

The **50mm Fixed Downlight** holds a 50mm lamp. The downlight uses a spring retention system for easy installation and lamp changing.

This fitting is rated IP54 and can, therefore, be used in a bathroom.