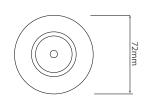

## Dimensions

| Cut Out         | 64mm (Diameter)   |
|-----------------|-------------------|
| Diameter        | 72mm              |
| Minimum Ceiling | 86mm (Standard    |
| Depth           | LED), 118mm (Long |
|                 | LED)              |

Dimensions using our GU10 LED 7W lamps

Dimensions using our LED Module

Dimensions using our GU10 LED 5W Retro lamps

Dimensions using our LED Module