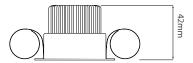

## Dimensions

| Cut Out         | 64mm (Diameter)   |
|-----------------|-------------------|
| Diameter        | 72mm              |
| Minimum Ceiling | 86mm (Standard    |
| Depth           | LED), 118mm (Long |
|                 | LED)              |

Dimensions using our GU10 LED 7W lamps

Dimensions using our LED Module

Dimensions using our GU10 LED 5W Retro lamps

Dimensions using our LED Module