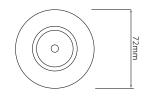

## Dimensions

| Cut Out         | 64mm (Diameter)   |
|-----------------|-------------------|
| Diameter        | 72mm              |
| Minimum Ceiling | 86mm (Standard    |
| Depth           | LED), 118mm (Long |
|                 | LED)              |